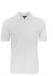

## JB'S 210 POCKET POLO

It's in the pocket.

Available Colours:

13% Marle (UPF 50+)

Black (UPF 50+)

Bottle (UPF 50+)

Charcoal Marle (UPF

Graphite Marle (UPF 50+)

Maroon (UPF 50+)

Navy (UPF 50+)

Royal (UPF

White (UPF