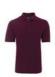

## JB'S 210 POCKET POLO

It's in the pocket.

Available Colours:

13% Marle (UPF 50+)

Black (UPF 50+)

Bottle (UPF 50+)

Charcoal Marle (UPF

Graphite Marle (UPF 50+)

Maroon (UPF 50+)

Navy (UPF 50+)

Royal (UPF

White (UPF