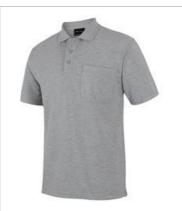

## JB'S 210 POCKET POLO

It's in the pocket.

Available Colours:

13% Marle (UPF 50+)

Black (UPF 50+)

Bottle (UPF 50+)

Charcoal Marle (UPF

Graphite Marle (UPF 50+)

## **Details**

- > Classic fit
- > 65% Polyester for durability, 35% Cotton for comfort
- > 210gsm pique knit fabric
- Complies with standard AS/NZS 4399:1996 and AS/NZS 4399:2017 for UPF protection
- > JB's 3-button placket
- > Knitted collar with reinforced herringbone tape on inside neck seam
- > Straight hem with side splits
- > Set-in sleeves with open cuffs for relaxed movement
- > Easy care, reduced pilling fabric
- > 2XS, XS only in Navy, Royal, Black, Maroon, White, 13% Marle
- > 6/7XL only in Navy, Black
- > 8/9XL only in Black