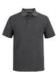

## JB'S 210 POCKET POLO

It's in the pocket.

Available Colours:

13% Marle (UPF 50+)

Black (UPF 50+)

Bottle (UPF 50+)

Charcoal Marle (UPF

Graphite Marle (UPF 50+)

Maroon (UPF 50+)

Navy (UPF 50+)

Royal (UPF

White (UPF