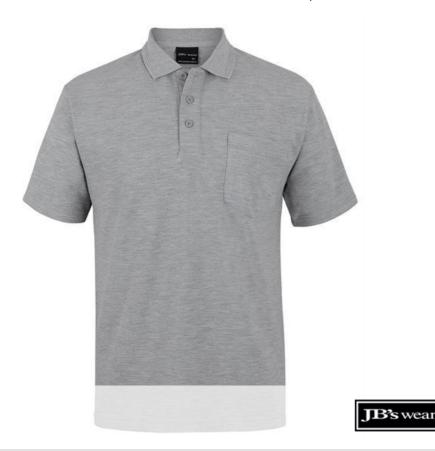

## JB'S 210 POCKET POLO

It's in the pocket.

Available Colours:

13% Marle (UPF 50+)

Black (UPF 50+)

Bottle (UPF 50+)

Charcoal Marle (UPF

Graphite Marle (UPF 50+)

## **Details**

- > Classic fit
- > 65% Polyester for durability, 35% Cotton for comfort
- > 210gsm pique knit fabric
- Complies with standard AS/NZS 4399:1996 and AS/NZS 4399:2017 for UPF protection
- > JB's 3-button placket
- > Knitted collar with reinforced herringbone tape on inside neck seam
- > Straight hem with side splits
- > Set-in sleeves with open cuffs for relaxed movement
- > Easy care, reduced pilling fabric
- > 2XS, XS only in Navy, Royal, Black, Maroon, White, 13% Marle
- > 6/7XL only in Navy, Black
- > 8/9XL only in Black