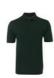

## JB'S 210 POCKET POLO

It's in the pocket.

Available Colours:

13% Marle (UPF 50+)

Black (UPF 50+)

Bottle (UPF 50+)

Charcoal Marle (UPF

Graphite Marle (UPF 50+)

Maroon (UPF 50+)

Navy (UPF 50+)

Royal (UPF

White (UPF