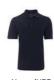

## JB'S 210 POCKET POLO

It's in the pocket.

Available Colours:

13% Marle (UPF 50+)

Black (UPF 50+)

Bottle (UPF 50+)

Charcoal Marle (UPF

Graphite Marle (UPF 50+)

Maroon (UPF 50+)

Navy (UPF 50+)

Royal (UPF

White (UPF