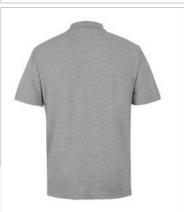

## **Details**

- > Classic fit
- > 65% Polyester for durability, 35% Cotton for comfort
- > 210gsm pique knit fabric
- Complies with standard AS/NZS 4399:1996 and AS/NZS 4399:2017 for UPF protection
- > JB's 3-button placket
- > Knitted collar with reinforced herringbone tape on inside neck seam
- > Straight hem with side splits
- > Set-in sleeves with open cuffs for relaxed movement
- > Easy care, reduced pilling fabric
- > 2XS, XS only in Navy, Royal, Black, Maroon, White, 13% Marle
- > 6/7XL only in Navy, Black
- > 8/9XL only in Black