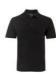

## JB'S 210 POCKET POLO

It's in the pocket.

Available Colours:

13% Marle (UPF 50+)

Black (UPF 50+)

Bottle (UPF 50+)

Charcoal Marle (UPF

Graphite Marle (UPF 50+)

Maroon (UPF 50+)

Navy (UPF 50+)

Royal (UPF

White (UPF