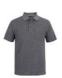

## JB'S 210 POCKET POLO

It's in the pocket.

Available Colours:

13% Marle (UPF 50+)

Black (UPF 50+)

Bottle (UPF 50+)

Charcoal Marle (UPF

Graphite Marle (UPF 50+)

Maroon (UPF 50+)

Navy (UPF 50+)

Royal (UPF

White (UPF