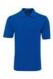

## JB'S 210 POCKET POLO

It's in the pocket.

Available Colours:

13% Marle (UPF 50+)

Black (UPF 50+)

Bottle (UPF 50+)

Charcoal Marle (UPF

Graphite Marle (UPF 50+)

Maroon (UPF 50+)

Navy (UPF 50+)

Royal (UPF

White (UPF