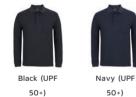

## Available Colours:

50+)

Details

- > Classic fit
- > 65% Polyester for durability and 35% Cotton for comfort
- > Heavy 210gsm pique knit fabric
- > Raised edging detail on knitted collar
- > Herringbone tape inside neck seam
- > 3 button placket
- > Elastic rib sleeve cuff
- > LHS chest pocket
- > Complies with standard AS/NZS 4399:2017 for UPF protection