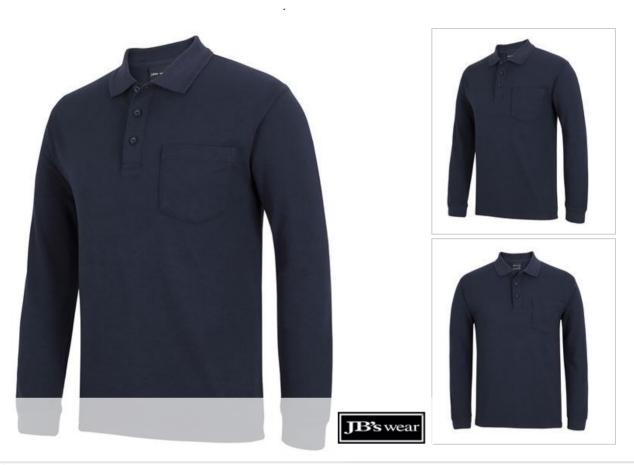

## JB'S 210 L/S POCKET POLO 210PL

## Available Colours:

50+)

Details

- > Classic fit
- > 65% Polyester for durability and 35% Cotton for comfort
- > Heavy 210gsm pique knit fabric
- > Raised edging detail on knitted collar
- > Herringbone tape inside neck seam
- > 3 button placket
- > Elastic rib sleeve cuff
- > LHS chest pocket
- > Complies with standard AS/NZS 4399:2017 for UPF protection