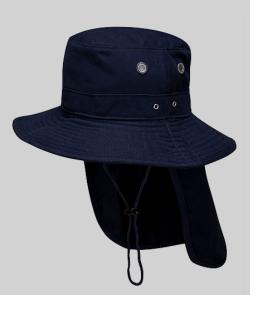

# MC601 - Wide Brim Hat

**Collection:** Rainwear Accessories **Range:** All Weather Protection **Shell Fabric:** 100% Cotton 285g

## **Product information**

Wide Brim Hat for ultimate sun protection. 100% Cotton and strategically located eyelets for airflow to keep the wearer as cool as possible. Back legionnaires flap for added protection that can be tucked away and not seen if required. Neck Strap and toggle to fasten in windy conditions. Brilliant comfort and protection.

## **Features**

- Back legionnaires flap for added sun protection
- Eyelets for added breathability
- Adjustable cord and toggles for a secure fit
- 100% cotton fabric for added comfort and breathability
- 50+ UPF rated fabric to block 98% of UV rays